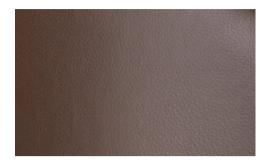

## Metal:

- Raw Powder coated steel

Material: leather

Dark brown

Cognac

Material: fabric

Quartz

Stone