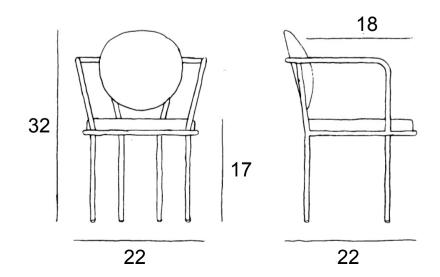

## Casablanca chair - Raw frame

The Casablanca Chair is designed for long dinners, as you sit amazingly well in the chair with a soft backrest that matches the seat. The frame is made of coated metal, the seat and backrest are made of leather, wool, velvet or polyester. That being said - Casablanca can be customized as you prefer and we offer several types of upholstery and frame colors. The dining chair is made in Denmark. H  $32^{\prime\prime\prime}$  / W  $22^{\prime\prime\prime}$  / D  $18^{\prime\prime\prime}$ 