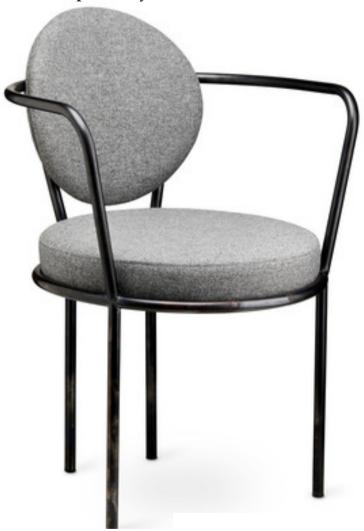

## Casablanca chair - Raw frame

The Casablanca Chair is designed for long dinners, as you sit amazingly well in the chair with a soft backrest that matches the seat. The frame is made of coated metal, the seat and backrest are made of leather, wool, velvet or polyester. That being said - Casablanca can be customized as you prefer and we offer several types of upholstery and frame colors. The dining chair is made in Denmark. H  $32^{\prime\prime\prime}$  / W  $22^{\prime\prime\prime}$  / D  $18^{\prime\prime\prime}$ 

Material: Powder coated steel and upholstery on wooden frame.

## **Upholstery:**

- Velvet Fabric
- Leather