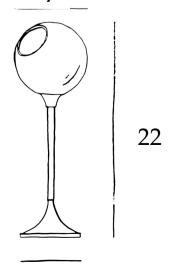

## **Specifications**

- UL Listed

Material: Mouth blown and hand painted glass and coated iron.

- Handblown and hand painted glass dome.
- Base made in gold coated iron.
- 98" black fabric cord with gold canopy.
- Ø7".
- Suggested light bulb: Globe bulb Ø3"