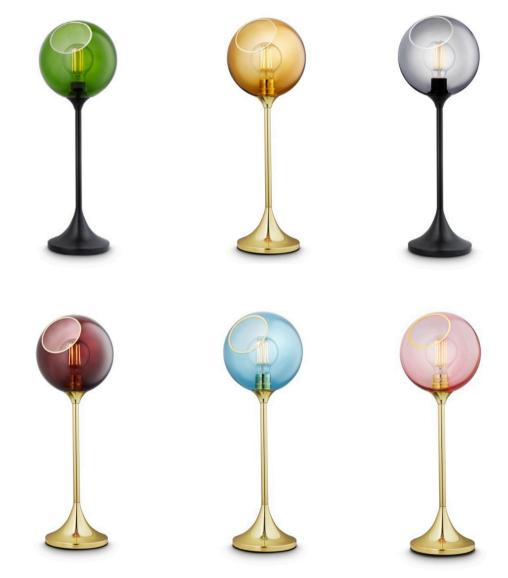

## Ballroom table lamp

The Ballroom Table lamp is like a chameleon and will fit into every room and environment. This lamp is very stylish with the colored mouth blown glass dome and elegant base.

## **Finishes**

AMBER with brass edge Gold socket and gold canopy.

ARMY GREEN with silver edge black socket and chrome canopy.

PURPLE RAIN with edge gold socket and gold canopy

PINK with brass edge Gold socket and gold canopy.

SMOKE with silver edge black socket and chrome canopy.

White with brass edge Gold socket and gold canopy.

## Metal:

- Black base
- Gold base